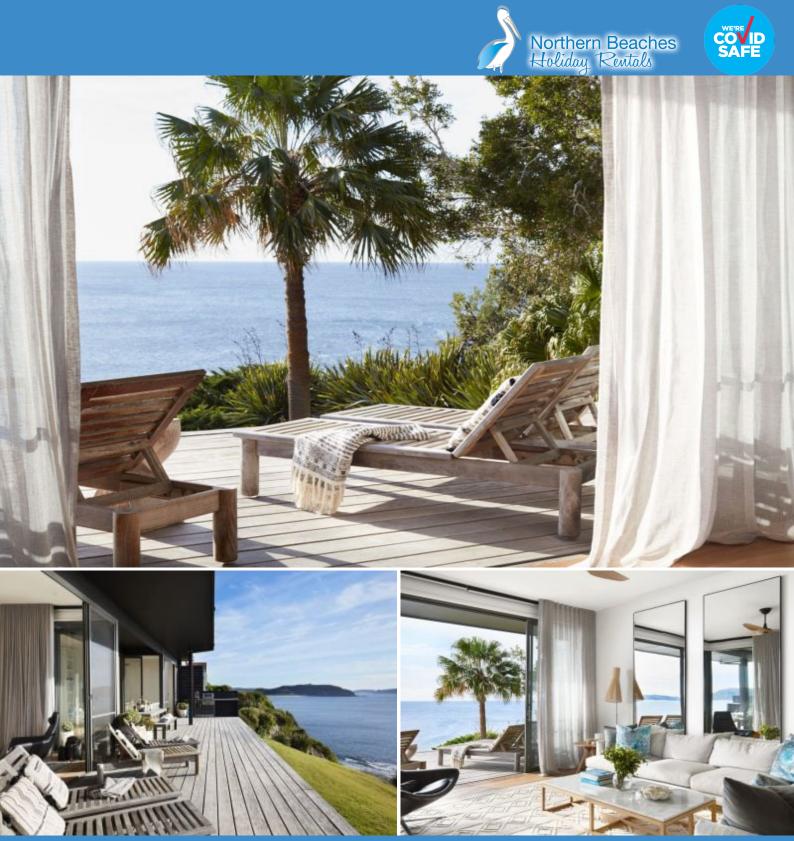

# WHALE BEACH

## The Edge

Day 1: Wake up in one of Palm Beach's finest holiday homes; arise from your cosy bed, before sipping your morning coffee, watching the sun rise over the Pacific Ocean. Beyond its expansive lawn, The Edge has uninterrupted ocean views that are truly incredible, you will spend the entire day watching dolphins at play, migrating whales, and even the occasional seal basking in the sun on the rocks below. Just relax and let us organise you an in-house chef.

## 4 Beds, 3 Baths, Sleeps 8