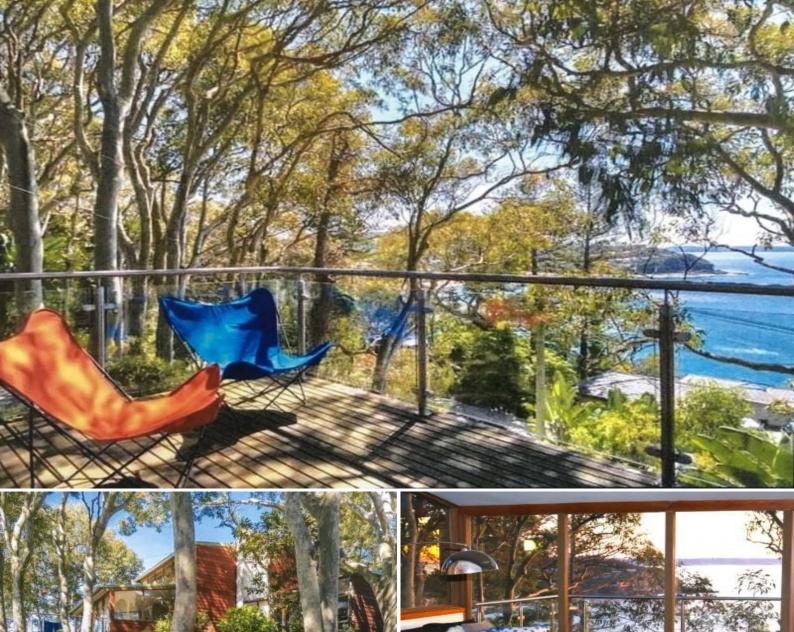

## **Dolphin Bay Hideaway**

This north facing family residence occupies a 1136sqm block with dual views north across Whale Beach and the Pacific ocean and south towards Avalon Beach and district.

- An original Whale Beach home that has been updated and added to over the years to create a substantial family beach house
- Perfect north aspect provides sun all day
- Spacious open plan living/dining room includes wood burning fireplace and flows out onto a wide deck