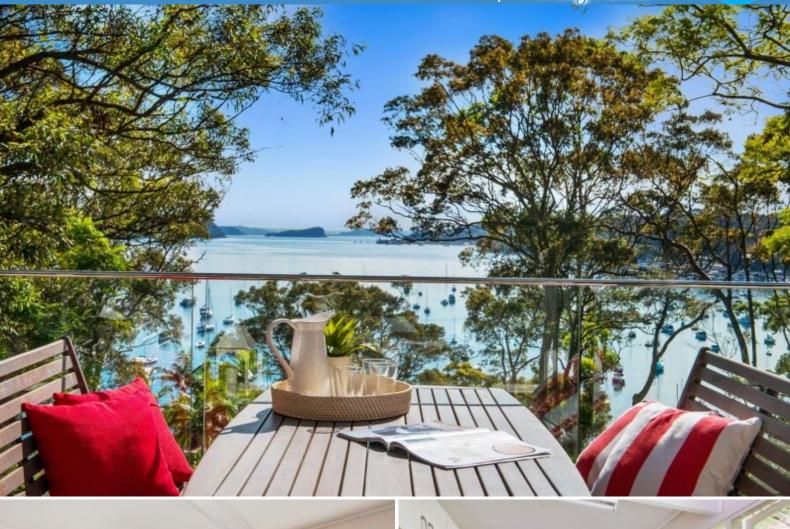

## Northern Exposure 'Original Beach House'

Overlooking one of the most picturesque waterways in Sydney and with views up to Lion Island and beyond, Due North at Clareville is one of the last few remaining original beach cottages in the area.

Perfectly positioned facing north over Pittwater and bathed in full sun all day long, this charming 3 bedroom holiday house has everything that you would need for a memorable holiday getaway. Located less than 200m from Clareville Beach and with all the house on the 1 level, it is ideal for families