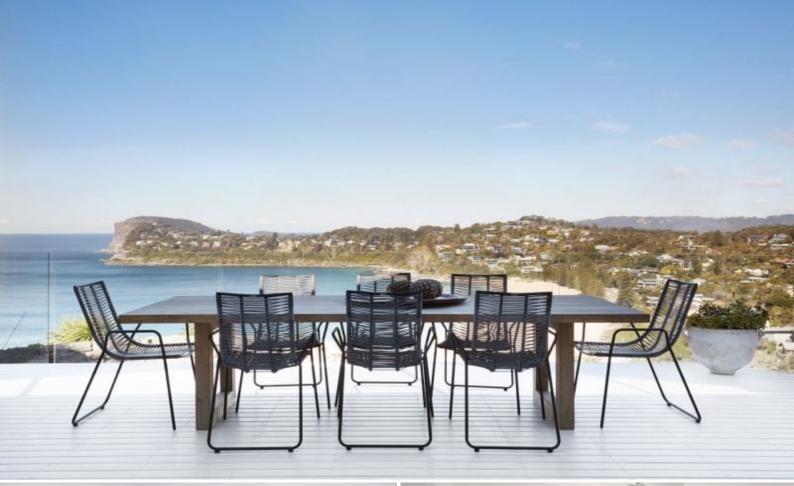

## The Pineapple

With breathtaking views, spectacular outdoor balcony and a cliff top garden 'The Pineapple House' is the ideal location for any getaway!

The feature of the home is undoubtedly the indoor/outdoor style living and dining area that looks over Whale Beach. Indulge in alfresco living, whether it's a quiet morning coffee or a vino in the evening, all with the fresh sea breeze and the sound of the waves lapping on the shore in the background.